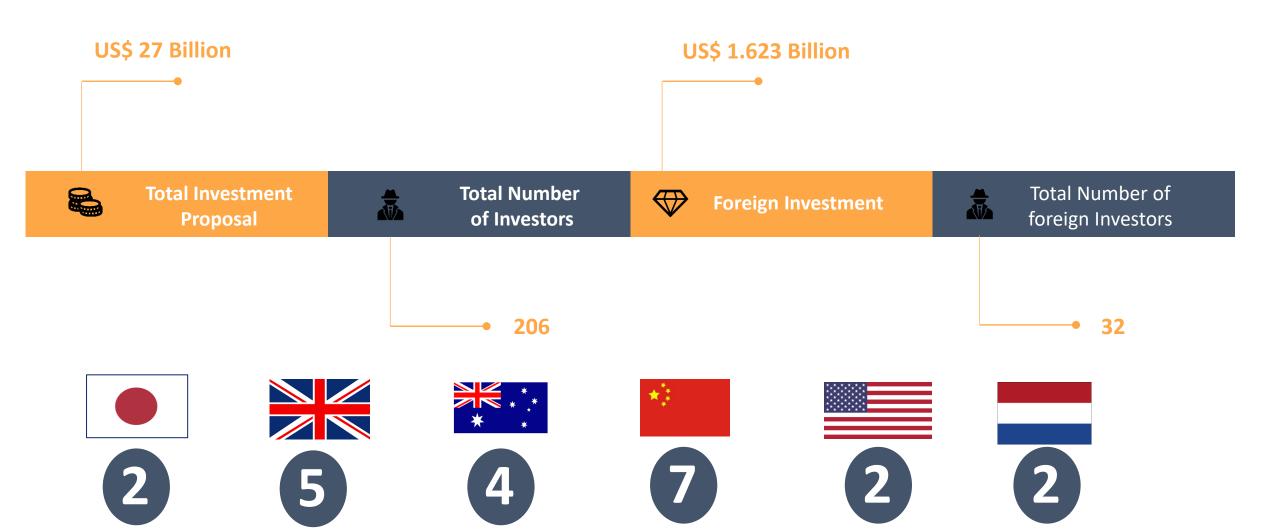

March 2020 - Dec 2020

| Land Allotment                   | Total Number of<br>Investor | Size of Plot<br>(Hectare) | Proposed Investment (USD Million) |
|----------------------------------|-----------------------------|---------------------------|-----------------------------------|
| Land Lease Agreement             | 22                          | 162.67                    | 1168.834                          |
| Letter of Allotment              | 65                          | 165.04                    | 1563.170                          |
| Approved by BEZA Executive Board | 19                          | 87.78                     | 522.010                           |
| Total                            | 106                         | 415.5                     | 3254.014                          |