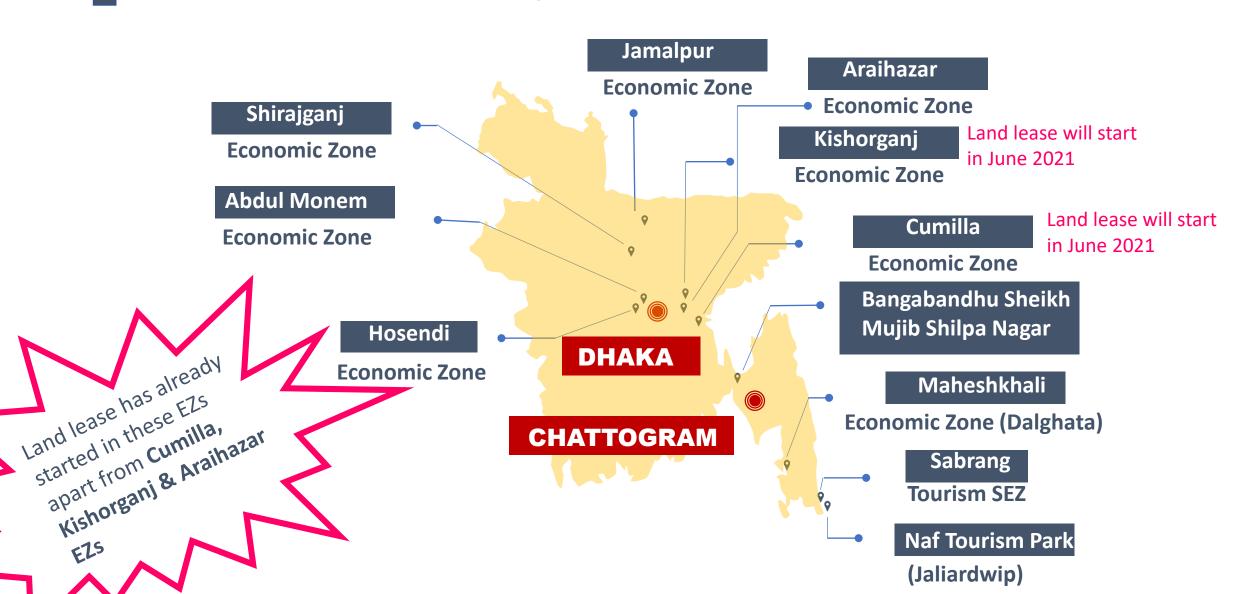

#### Jamalpur Economic Zone

- Best suited for Agro-based industry
  - Prospectus Ready

| Land Filling                                | Completed       | 16 |
|---------------------------------------------|-----------------|----|
|                                             |                 |    |
| Internal Road Connectivity inside the zones | Completed       | 16 |
| monde the zones                             |                 |    |
| Completion of Dyke                          | Completed       | 16 |
|                                             |                 |    |
| Setting up CETP                             | Dec 2025        |    |
|                                             |                 |    |
| Gas Connection                              | Available       | 16 |
|                                             |                 |    |
| Electricity Connection                      | Available       | 16 |
|                                             |                 |    |
| Leasing the Land                            | Already started | 16 |
|                                             |                 |    |
| Water Connection                            | Available       | 16 |
|                                             |                 |    |

#### Bangabandhu Sheikh Mujib Shilpa Nagar (1<sup>st</sup> Phase)

- Adjacent to DHK-CTG Corridor
- This corridor accounts for 60% of the country's GDP
  - Only 60 KM Far from Sea Port
    - Availability of Expert Labor
  - Availability of Gas, Power & Water
    - Prospectus Ready

#### Cumilla Economic Zone

- Situated in DHK-CTG Economic Corridor
- Being built by Meghna Group of Industries (MGI)
- MGI previously built two other EZs which are now fully occupied by local & foreign Investors

#### Shirajganj Economic Zone

- Agro-Based Industry
- Inland container terminal is proposed

| Land Filling               | May 2021         |             |
|----------------------------|------------------|-------------|
|                            |                  |             |
| Internal Road Connectivity | Feb 2023         | <u></u>     |
| inside the zones           |                  |             |
| Completion of Dila         | N/A              |             |
| Completion of Dyke         | IN/A             |             |
|                            |                  |             |
| Setting up CETP            | Feb 2023         |             |
|                            |                  |             |
| Gas Connection             | Feb 2023         | <u></u>     |
|                            |                  | واساه       |
| Electricity Connection     | Aug 2022         |             |
|                            |                  |             |
| Leasing the Land           | Already started* | 16          |
|                            | ,                |             |
| Boundary Wall and          | Feb 2023         | <u>-00-</u> |
| other infrastructure       | 1002020          | ш           |
|                            |                  |             |
| Water Connection           | Aug 2022         | <u>-00-</u> |
| 1.0001-001111000.011       | 7106 2022        |             |

#### Kishorganj Economic Zone

Near to River Port

| Land Filling                                | Feb 2021  | <u></u>        |
|---------------------------------------------|-----------|----------------|
| Internal Road Connectivity inside the zones | June 2022 | <del>•••</del> |
| Completion of Duke                          | N/A       |                |
| Completion of Dyke                          | 14/74     |                |
| Setting up CETP                             | Dec 2022  | <u></u>        |
|                                             |           |                |
| Gas Connection                              | Dec 2022* | <u>-11</u>     |
| Electricity Connection                      | Dec 2021* |                |
|                                             |           |                |
| Leasing the Land                            | June 2021 | <u></u>        |
| Boundary Wall and other infrastructure      | June 2021 | Ħ              |
|                                             |           |                |
| Water Connection                            | Existing  | 16             |

#### Bangladesh Special Economic Zone Limited (Araihazar)

Japan is going to invest heavily in the Araihazar special economic zone, which will be the largest investment in Asia.

Japanese Ambassador to Bangladesh Sep 2020

#### Abdul Monem Economic Zone

- Situated in main economic corridor
- Honda has already invested in this zones
  - Excellent Connectivity

| Land Filling                                | Dec 2021         |         |
|---------------------------------------------|------------------|---------|
| Internal Road Connectivity inside the zones | Completed        | 16      |
| Completion of Dyke                          | June 2021        |         |
| Setting up CETP                             | Dec 2023         | <u></u> |
| Gas Connection                              | Dec 2021         |         |
| Electricity Connection                      | Already existing | 16      |
| Leasing the Land                            | Already started  | 16      |
| Boundary Wall and other infrastructure      | Dec 2021         | <u></u> |
| Water Connection                            | Already existing | 16      |

#### Sabrang Tourism SEZ

- Close to Coxs'Bazar
- 120 KM Long Coast Line
  - Prospectus Ready

| Land Filling                                | Dec 2021      | <u>-00-</u> |
|---------------------------------------------|---------------|-------------|
| Internal Road Connectivity inside the zones | Dec 2022*     |             |
| Completion of Dyke                          | Completed     | ıŧ          |
| Setting up CETP                             | N/A           |             |
| Gas Connection                              | N/A           |             |
| Electricity Connection                      | Already Given | 16          |
| Leasing the Land                            | Dec 2021      | <u></u>     |
| Boundary Wall and other infrastructure      | 2022          | <u>=</u>    |
| Water Connection                            | Already Given | 16          |

#### Naf Tourism Park (Jaliardwip)

- Close to Coxs'Bazar
- Island based Tourism
- 1 hour proximity to Cox's Bazar Airport
- 9.3 km long cable car from the main land
  - Prospectus ready

| Land Filling                                | Dec 2021                 |
|---------------------------------------------|--------------------------|
| Internal Road Connectivity inside the zones | As per individual plan** |
| Completion of Dyke                          | N/A                      |
| Setting up CETP                             | N/A                      |
| Gas Connection                              | N/A                      |
| Electricity Connection                      | Dec 2021*                |
| Leasing the Land                            | Dec 2021                 |
| Boundary Wall and other infrastructure      | As per individual plan** |
| Water Connection                            | June 2022*               |

#### Hosendi Economic Zone

- 25 KM Away from Capital Dhaka
  - 40 KM from Airport
  - Close to DHK-CTG Corridor
  - On the bank of Meghna River
- Rail, River & Road COnnectivity

| Land Filling                                | Dec 2021  |                   |
|---------------------------------------------|-----------|-------------------|
| Internal Road Connectivity inside the zones | June 2022 | Ħ                 |
| Completion of Dyke                          | N/A       |                   |
| Setting up CETP                             | Dec 2022  | <u>•••</u>        |
| Gas Connection                              | Jan 2022  | Ħ                 |
| Electricity Connection                      | June 2022 |                   |
| Leasing the Land                            | July 2022 | <u>J-J</u><br>≣≣≣ |
| Boundary Wall and other infrastructure      | June 2022 | <u>J_J</u>        |
| Water Connection                            | June 2022 |                   |

#### Maheshkhali Economic Zone (Dalghata)

- Suitable for LPG Terminal, Ship Building & Petroleum
  - Energy Hub of the Country
  - Proposed Deep Sea-Port
    - Prospectus Ready

| Land Filling                                | Dec 2021 |           |
|---------------------------------------------|----------|-----------|
| Internal Road Connectivity inside the zones | Dec 2022 |           |
| Completion of Dyke                          | Dec 2022 | <u></u>   |
| Setting up CETP                             | Dec 2022 | <u>√-</u> |
| Gas Connection                              | Dec 2022 | <u> </u>  |
| Electricity Connection                      | Dec 2022 |           |
| Leasing the Land                            | Dec 2022 | Ħ         |
| Water Connection                            | Dec 2022 | <u></u>   |